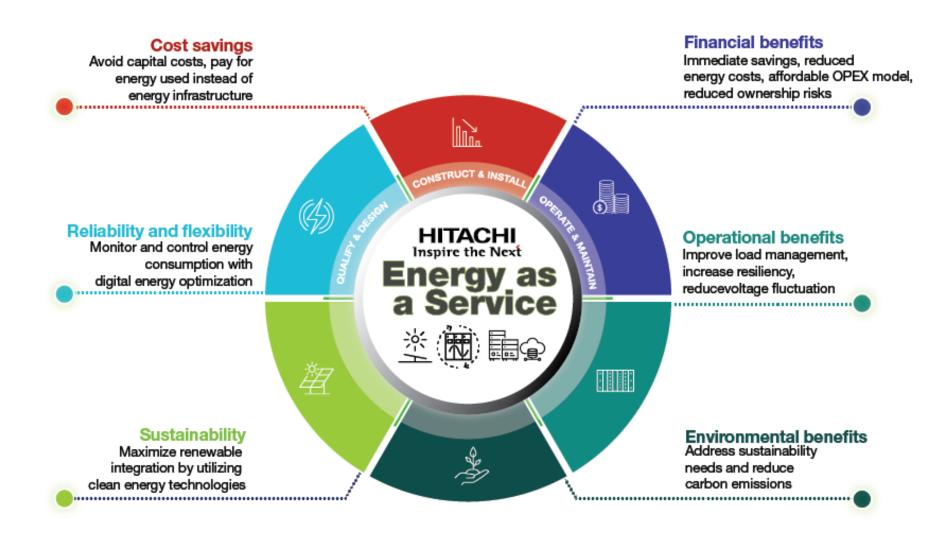

# ...and what it means for you.

Energy as a Service (EaaS) is a financing model that allows a customer to spread their energy costs over time instead of incurring expensive upfront capital expenses.

In our customer EaaS model, we manage the responsibility for the design, supply, installation, operation, and maintenance of your energy systems and equipment.

This can include renewable energy generation, energy storage, and smart energy management systems, as well as the procurement and management of energy supply and other adjacent renewable energy solutions.

#### **Cost Savings**

Access to energy services through Hitachi means your customers only pay for the energy they consume

#### **Cost Predictability**

Ensure energy expenses remain in line with your customers' business goals and financial projects by enabling better budgeting and financial planning

#### **Energy Efficiency Solutions**

Leverage data analytics and technology to identify and implement energy-saving measures meaning reduced energy consumption and lower operational costs

#### **Access to Advanced Digital Solutions**

Deploy state-of-the-art energy technologies within your customers' business operations without diverting resources or attention away from their core operations

#### **Renewable Energy Integration**

Facilitate the integration of renewable energy sources without making a significant, upfront investment in infrastructure

#### Sustainability & Corporate Social Responsibility

Enhance your customers' green image and appeal to environmentally conscious clients and stakeholders

#### **Regulatory Compliance**

Meet environmental compliance requirements and efficiency standards without investing in additional resources

#### Resilience and Reliability

Ensure reliable power supply during outages and emergencies with backup energy solutions and microgrid capabilities

Partner with us

What is Energy as a Service

The power of partnership